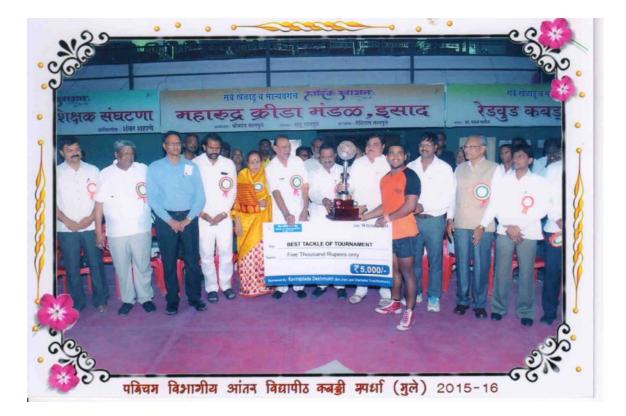

## ACADEMIC YEAR 2015-16

- Participated in **TWELVE** inter-collegiate tournaments. (TWO teams 'C' zone winner, One team Central Zone winner)
- Organized **THREE** inter-collegiate tournaments.
- All India West Zone Inter University Kabaddi (Men) Tournaments organized. (Matting and flood light indoor).