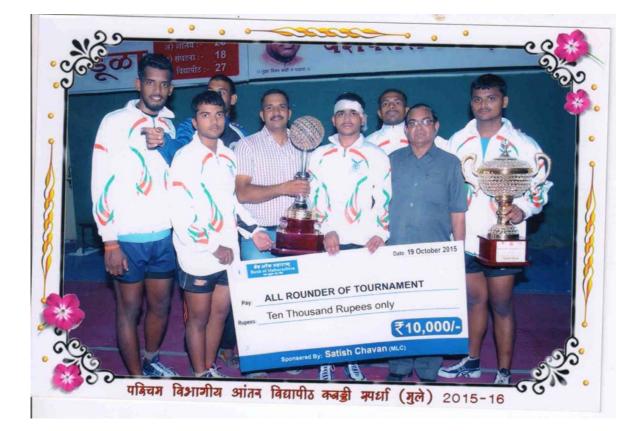

## ACADEMIC YEAR 2015-16

- Participated in **TWELVE** inter-collegiate tournaments. (TWO teams 'C' zone winner, One team Central Zone winner)
- Organized **THREE** inter-collegiate tournaments.
- All India West Zone Inter University Kabaddi (Men) Tournaments organized. (Matting and flood light indoor).