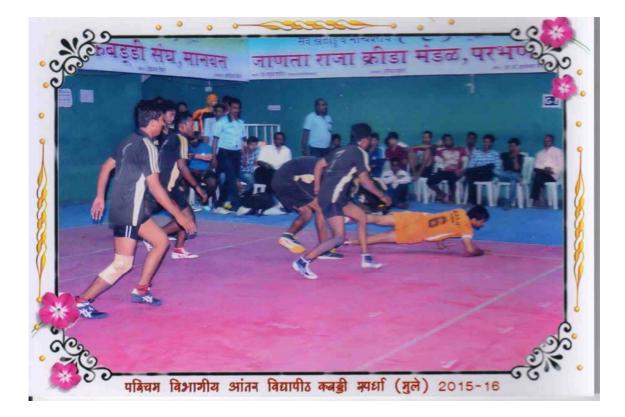

## ACADEMIC YEAR 2015-16

- Participated in **TWELVE** inter-collegiate tournaments. (TWO teams 'C' zone winner, One team Central Zone winner)
- Organized **THREE** inter-collegiate tournaments.
- All India West Zone Inter University Kabaddi (Men) Tournaments organized. (Matting and flood light indoor).